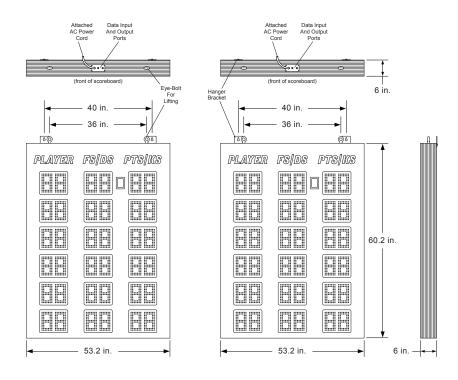

## Model LX2056 Indoor LED Player Stat Panels

## **Cutsheet with Mechanical Detail**

Cabinet Size, Weight: 4 ft. 5 in. x 6 ft., 80 lbs. each

Electrical Requirements: 2.1 Amps, 120 VAC each

**Display Sizes:** 

6 in. tall Player Numbers 6 in. tall Fouls / Digs 6 in. tall Points / Kills